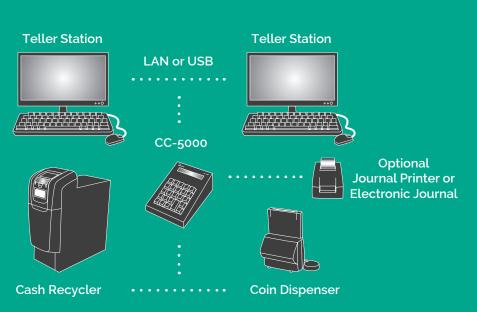

## **How it Works**

DynaCash™ streamlines your Cash Automation process.

- Primary tellers work at their PC and use "hot keys" to execute transactions, while secondary tellers use the CC-5000 for Buy/ Sell transactions.
- Cash denominations and amounts are automatically entered into teller application screens.
- CC-5000 Terminal serves management functions without interrupting tellers.
- Compatible with traditional IT environments as well as thin client/ remote server networks.
- Multiple security levels to control access.
- Recycler activity and manager actions are recorded to Electronic Journal, Journal Printer or both.